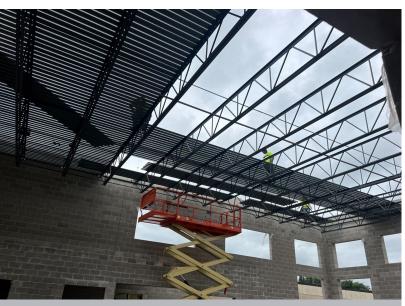

#### Unit F Addition - New Classrooms

- » Elevator shaft erection has been completed.
- » Steel erection made good progress and will continue into August.
- » CMU wall installation continues to make good progress.

TECH ED. CLASSROOM PAINTED

STARTING ROOF INSTALL

MEZZANINE WALL FRAMING IN PROGRESS

UNIT F STEEL ERECTION IN PROGRESS