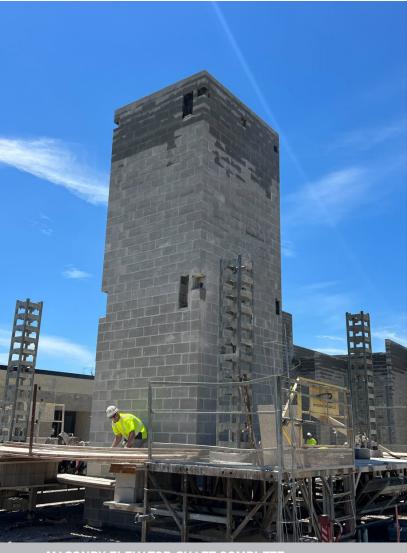

# PROJECT PROGRESS REPORT

— July 2024 Update

**MASONRY ELEVATOR SHAFT COMPLETE** 

#### Unit F Addition - New Classrooms

- » Elevator shaft erection has been completed.
- » Steel erection made good progress and will continue into August.
- » CMU wall installation continues to make good progress.