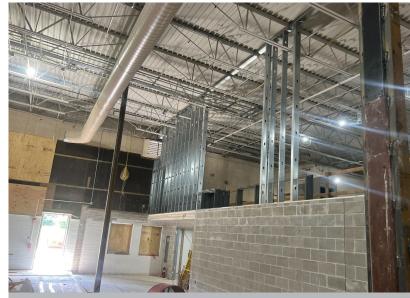

#### Unit B - Small Gym and Locker Rooms

- » Tectum has been installed on the small gym walls.
- » CMU wall installation has been completed.
- » The mezzanine wall has been framed and drywalled. Painting will begin in August.

TECH ED. CLASSROOM PAINTED

STARTING ROOF INSTALL

MEZZANINE WALL FRAMING IN PROGRESS

UNIT F STEEL ERECTION IN PROGRESS