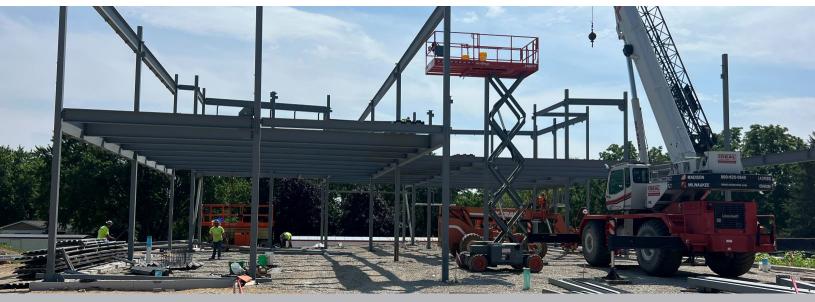

#### Unit F Addition - New Classrooms

- » Elevator shaft erection has been completed.
- » Steel erection made good progress and will continue into August.
- » CMU wall installation continues to make good progress.

TECH ED. CLASSROOM PAINTED

STARTING ROOF INSTALL

MEZZANINE WALL FRAMING IN PROGRESS

UNIT F STEEL ERECTION IN PROGRESS