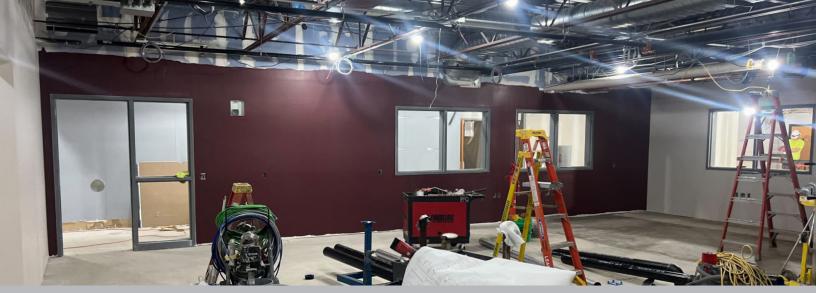

#### Unit C Remodel - Tech Ed.

- » The Tech Ed. Classrooms were framed, drywalled, mudded, and painted.
- » Woods and Metals CMU welding booths were erected, and metal stairs to the mezzanine install is underway.
- » All door frames and windows have been installed and painted.

TECH ED. CLASSROOM PAINTED

STARTING ROOF INSTALL

MEZZANINE WALL FRAMING IN PROGRESS

UNIT F STEEL ERECTION IN PROGRESS